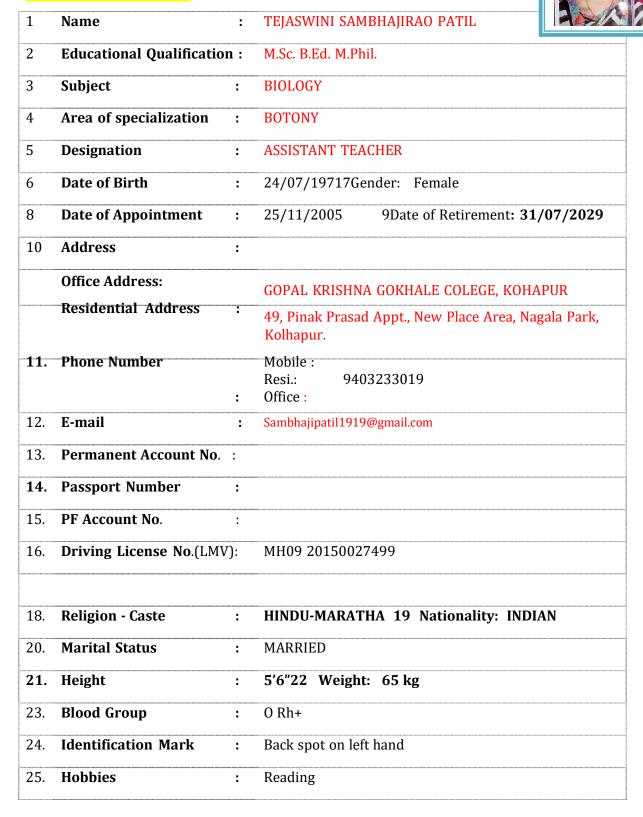

## PERSONAL PROFILE





| A) EDUCATIONAL QUALIFICATION: |                      |                                      |      |                       |
|-------------------------------|----------------------|--------------------------------------|------|-----------------------|
| Exam.<br>Passed               | Board/<br>University | Subjects                             | Year | Percentage<br>/ Grade |
| S.S.C.                        | PUNE BOARD           | ALL                                  | 1986 | 1 <sup>st</sup> Class |
| H.S.C.                        | PUNE BOARD           | SCIENCE                              | 1988 | 1 <sup>st</sup> Class |
| U.G.(B.Sc.)                   | SHIVAJI UNIVERSITY   | BOTANY                               | 1991 | 1 <sup>st</sup> Class |
| P.G.(M.Sc.)                   | SH