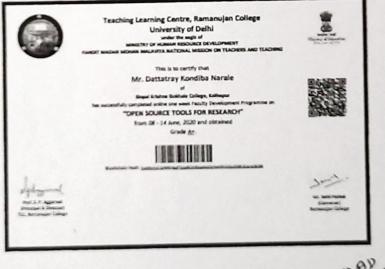

Encl: 1. Certificate. 2. Receipt.

•

Mr. Dattatray Kondiba Narale Department of Chemistry, Gopal Krishna Gokhale College, Kolhapur, Date: 20<sup>th</sup> June, 2020.

To,

The Principal, Gopal Krishna Gokhale College, Kolhapur-416012

Subject: Completion online one week Faculty Development Programme ....

Respected Sir,

I have completed Faculty Development Programme on 'OPEN SOURCE TOOLS FOR RESEARCH' organised by Teaching Learning Centre, Ramanujan College, University of Delhi, under the aegis of Ministry of Human Resource Development, Pandit Madan Mohan Malaviya National Mission on Teachers and from 08 – 14 June, 2020.

I am very thankful to you for giving an opportunity to me for completion Faculty Development Programme.

> Thanking you, Yours faithfully,

(Mr. D. K. Narale)

Principal. Gopal Krishna Gokhale College, Kolhapur.