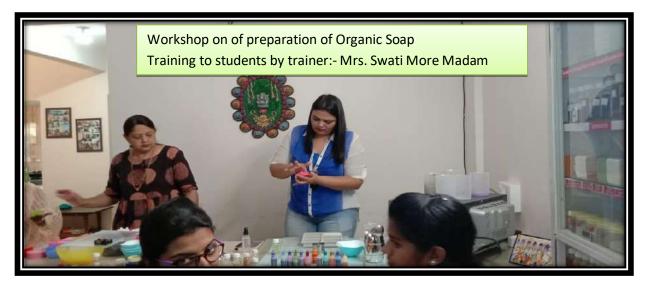

#### PREPARATION OF ORGANIC SOAP

Date: 1st December, 2019

Training to students by trainer:- Mrs. Swati More Madam

Workshop on preparation of Organic Soap benefited students of the College with Faculty & Trainer

Workshop on preparation of Organic Soapbenefitedstudents of the College with Faculty&Trainer