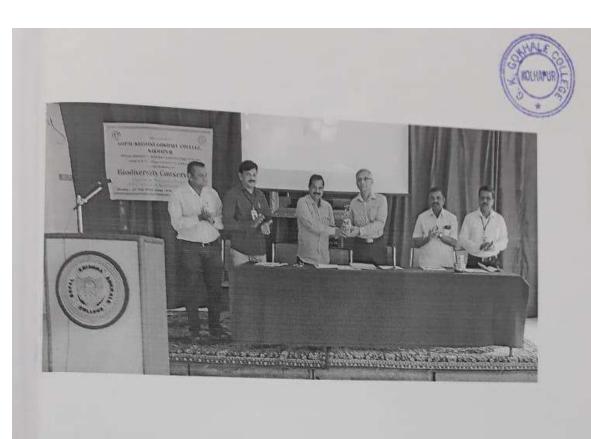

#### GOPAL KRISHNA GOKHALE COLLEGE, KOLHAPUR.

One Day Workshop on

#### "BIODIVERSITY CONSERVATION"

Organised by Department of Botany and B. Voc.- Sustainable Agriculture Management

Monday – 17<sup>th</sup> Feb. 2020 Venue – Prin. M. R. Desai Library Hall <u>Schedule of Workshop</u>

Valedictory Function

Principal,
Gopal Krishna Gochale College,
Kolhapar.

Shivaji University, Kolhapur Lead College Scheme
GOPAL KRISHNA GOKHALE COLLEGE, KOLHAPUR
One Day Workshop

"BIODIVERSITY CONSERVATION" Attendance