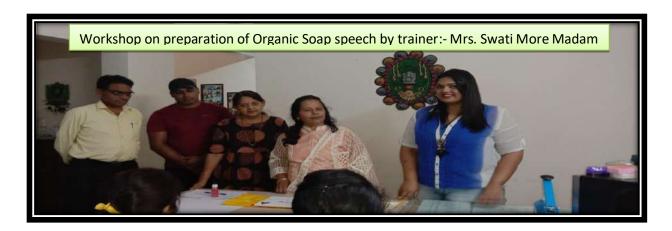

#### PREPARATION OF ORGANIC SOAP

Date: 1st December, 2019

Training to students by trainer:- Mrs. Swati More Madam

Workshop on preparation of Organic Soap benefited students of the College with Faculty & Trainer

Workshop on preparation of Organic Soapbenefitedstudents of the College with Faculty&Trainer