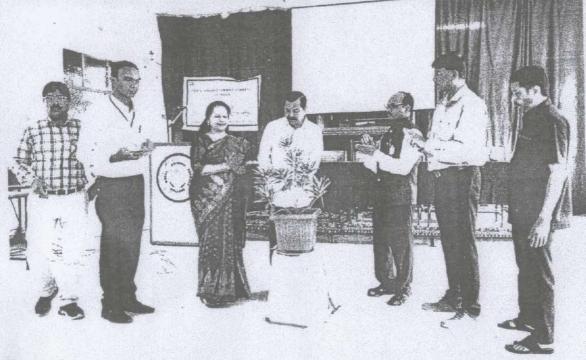

#### **Inauguration Function**

Venue: Shikshan Maharshi Prin. M.R. Desai Library

Date: 31st August, 2019

Time: 11.30 am to 12.00 pm

President:

Prin. Dr. P.K.Patil

**Chief Guest:** 

Mr.Ranen Das,

Ixora Group

Agara.

Gracious Presence: Hon. Prof. Jaykumar Desai,

Secretary, Shikshan Prasarak Mandal, Kolhapur.

Hon. Dr. Manjiri Desai-More,

Administrative Officer, Shikshan Prasarak Mandal, Kolhapur.

Hon.Shri. Daulatrao Jaykumar Desai,

#### Schedule of the Inaugural Function:

1. Watering the Plant:

By Dignitaries on the Dias

2. Welcome & Introduction:

Prof. P.B.Zavare

3. Message by Chief Guest:

Mr. Ranen Das

4. Presidential Address:

Prin. Dr. P.K.Patil

5. Vote of Thanks:

Prof. J.V.Khanapurkar

KOLHAPUR CO