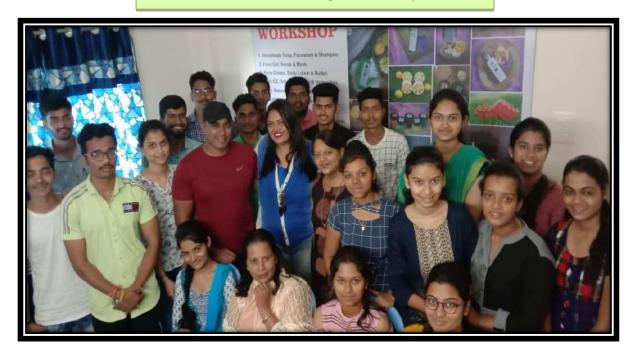

#### PREPARATION OF ORGANIC SOAP

Date: 1st December, 2019

Training to students by trainer:- Mrs. Swati More Madam

Workshop on preparation of Organic Soap benefited students of the College with Faculty & Trainer

Workshop on preparation of Organic Soapbenefitedstudents of the College with Faculty&Trainer