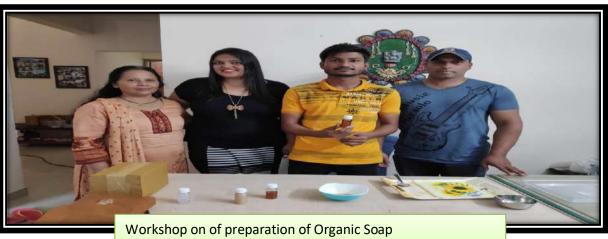

#### PREPARATION OF ORGANIC SOAP

Date: 1st December, 2019

Training to students by trainer:- Mrs. Swati More Madam

Workshop on preparation of Organic Soap benefited students of the College with Faculty & Trainer

Workshop on preparation of Organic Soapbenefitedstudents of the College with Faculty&Trainer