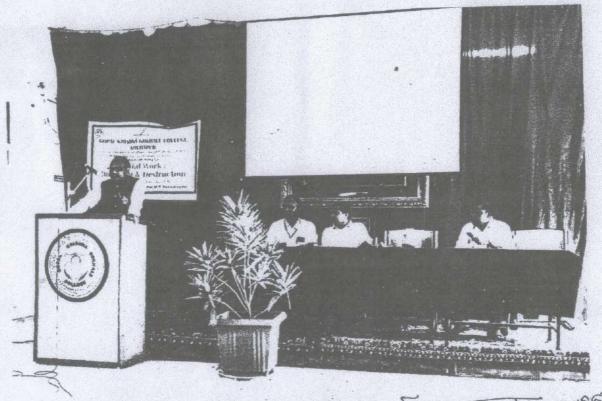

#### **Inauguration Function**

Venue: Shikshan Maharshi Prin. M.R. Desai Library

Date: 31st August, 2019

Time: 11.30 am to 12.00 pm

President:

Prin. Dr. P.K.Patil

**Chief Guest:** 

Mr.Ranen Das,

#### Schedule of the Inaugural Function:

1. Watering the Plant:

By Dignitaries on the Dias

2. Welcome & Introduction:

Prof. P.B.Zavare

3. Message by Chief Guest:

Mr. Ranen Das

4. Presidential Address: