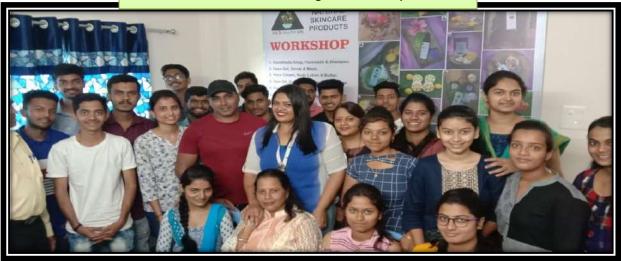

#### PREPARATION OF ORGANIC SOAP

Date: 1st December, 2019

Training to students by trainer:- Mrs. Swati More Madam

Workshop on preparation of Organic Soap benefited students of the College with Faculty & Trainer

Workshop on preparation of Organic Soapbenefitedstudents of the College with Faculty&Trainer