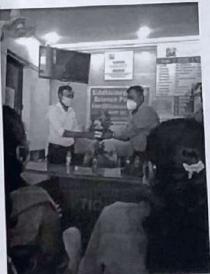

# https://youtu.be/0ic8zsN8DCM

YouTube मराठी राजभाषा गौरव दिन - २०२१ मराठी विभाग - गोपाळकृष्ण गोखले महाविद्यालय कोल्हापूर - मराठी राजभाषा दिन - .डॉ. नामदेव मोळे -तिसंगी महाविद्यालय यांचे व्याख्यान

4

11:41 AN