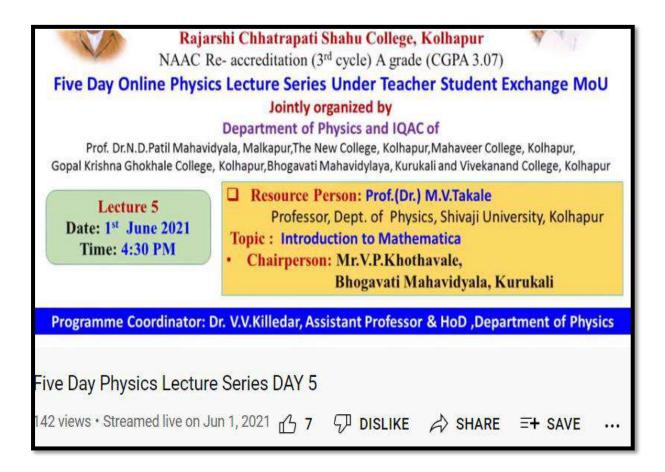

|                                                         |                |  |
| ve Day Physics Lecture                                        | Series DAY 4                                            |                                                                                                             |                                                         |                |  |
| 1 <mark>vie</mark> ws                                         | 凸 <mark>8</mark>                                        |                                                                                                             |                                                         | <b>Ξ+</b> SAVE |  |





### OUTCOME OF THE PROGRAM ACTIVITY

### Students get idea about

- 1. Basic Science & Research.
- 2. Energy Conservation & Conversion.
- 3. Simulators.



Date: 10/12/2020

To, Principal Gopal Krishna Gokhale College Kolhapur- 416002MS) India

<u>Subject:-</u>Permission to organize "One day Workshop on Clinical laboratory techniques for DMLT students

#### Respected Sir,

With reference to above mentioned subject, Department of B. Voc. Course –Diploma in Medical Laboratory Technology' plan to organize the "one day Workshop on Clinical laboratory techniques for DMLT students.

We request you to allow us in our college and interact with DMLT students for workshop on 14<sup>th</sup> December 2020. We hope you will go through our request and allows us to conduct program on same date.

1