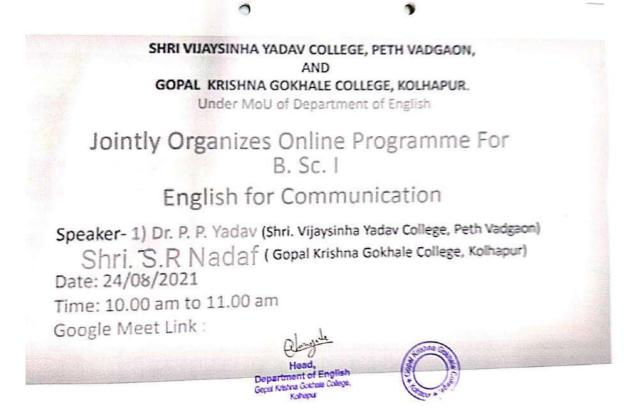

| 10:14 | 0.4               |          | 1 |
|-------|-------------------|----------|---|
| *     | About this call   |          |   |
|       | People            | Info     |   |
| ~     | obranedan         | ~        |   |
| CR.   | Rahul Powar       | ¥        | 1 |
| A Ca  | rajlaxmi patli    | R.       | 1 |
|       | Rajnandini Mohite | 12       | 1 |
|       | Ravindra Chougule | ×.       | 8 |
| an C  | Rucha Mane        | ¥        | ŧ |
| E.    | Rutuja Chougule   | K.       | 8 |
| 11 G. | Rutuja Naykawadi  | <i>K</i> | E |
| 11    | Rutuja Wagh       | #        | 1 |
| Ø     | Safiya Momin      | <i>¥</i> | 1 |
| s     | Sagar Mohite      | R.       | 1 |
|       | Sainath Gadgil    | R        | 1 |
| 6     |                   | \$       | 8 |
| 5     |                   | St.      | 1 |
| G     |                   | 12.      |   |