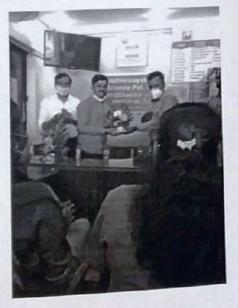

# https://youtu.be/0ic8zsN8DCM

YouTube मराठी राजभाषा गौरव दिन - २०२१ मराठी विभाग - गोपाळकृष्ण गोखले महाविद्यालय कोल्हापूर - मराठी राजभाषा दिन - .डॉ. नामदेव मोळे -तिसंगी महाविद्यालय यांचे व्याख्यान

4

11:41 AN