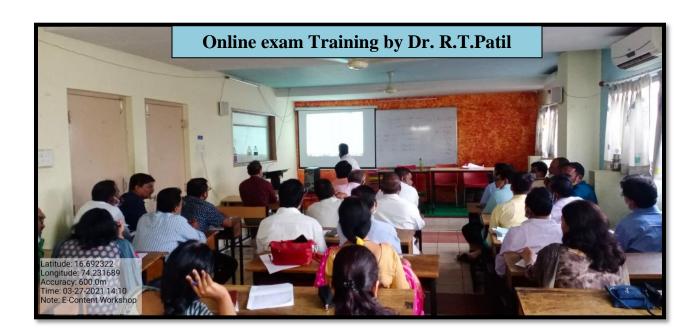

#### Three day Faculty Training Program on Create, conduct, analysis online exam and Accessing E-resources' for senior college Staff Date: 27/09/2021 to 29/09/2021

| Session I                 | Inauguration                  | 11.30 AM To 11. 45<br>AM |                      |  |
|---------------------------|-------------------------------|--------------------------|----------------------|--|
| 27/09/2021                | Guest Introduction            | 11.45 AM to11.50 AM      | Mr. D. K. Narale     |  |
| Creating                  | President view                | 11.50 AM to 11.55 AM     | Dr. R. T. Patil      |  |
| online live<br>test and   | Vote of Thanks                | 11.55 AM to12.00 PM      | Dr. D. V. Awale      |  |
| analysis                  | Resource person               | 12.00 PM to 1.00 PM      | Dr. N. R. Mane       |  |
|                           | Vote of Thanks of the session | 1.00 PM to 1.05 PM       | Dr. Dr. R. P. Jadhav |  |
|                           |                               |                          |                      |  |
| Session II<br>28/09/2021  | Guest Introduction            | 11.30 AM to 11.35 AM     | Mr. D. V. Awale      |  |
|                           | Session President             | 11.35 AM to 11.40 AM     | Dr. S. M. Giri       |  |
| Creating<br>online google | Resource person               | 11.40 AM to 1.00 AM      | Dr. D. K. Narale     |  |
| form and<br>website       | Vote of Thanks of the session | 1.00 PM to 1.05 PM       | Dr. N. R. Mane       |  |
|                           |                               |                          |                      |  |
| Session III               | Guest Introduction            | 11.30 AM to 11.35 AM     | Dr. Narayan Mane     |  |
| 29/09/2021                | Session President             | 11.35 AM to 11.40 AM     | Dr. Y. A. Patil      |  |
| Accessing E-              | Resource person               | 11.40 AM to 1.00 AM      | Mr. D.V. Kilkile     |  |
| resources                 | Vote of Thanks of the session | 1.00 PM to 1.05 PM       | Dr. A. D. Awate      |  |
| Mr. D. K. Na              | nale                          |                          |                      |  |

#### Inauguration

**Resource Speaker: Dr. N. R.** 