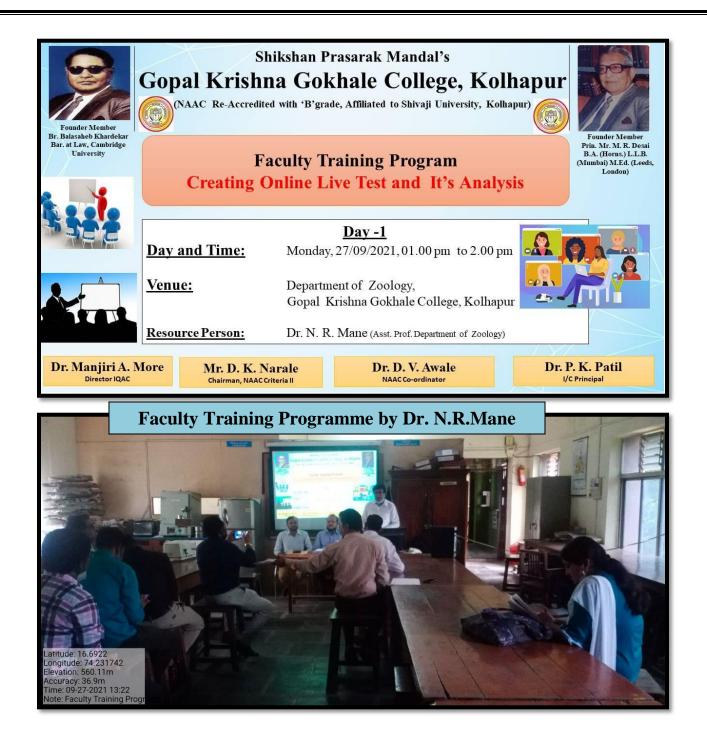

# **Activity Report**

Gopal Krisha Gokhale College, Kolhapur had organized "**Three Day Faculty Training Program on 'Create, conduct, analysis online exam and Accessing E-resources'' for Senior college Teaching Staff**" at 27/09/2021 to 29/09/2021. The resource person for the program was Dr. N. R. Mane, Asst. Professor, Department of Zoology, GKG Kolhapur, Mr. D. K. Narale, Asst. Professor, Department of chemistry, GKG Kolhapur, Mr. D. V. Kilkile, Liberian, GKG Kolhapur.

Dr. P.K. Patil, Principal, GKG College Kolhapur and Dr. D. V. Avale, NAAC Coordinator, GKG College, Kolhapur, felicitated the resource persons on three day. Dr. P. P. Sutar Head, Department of Chemistry, GKG College, and Kolhapur introduced the speaker and the topic of the faculty program. At session I, resource person Dr. N. R. Mane discussed the use of wise app, admitting the students, conduct online subjective and objective test, generating online result of students and shearing to students. At session II, Mr. D. K. Narale, discussed the creating google form, online survey, conducting online MCQ test in google form, creating online and shearing profile etc. At session II, Mr. D. V. Kilkile demonstrated how to accesses the e-books in GKG library app, searching and downloads of research papers and various online tests.