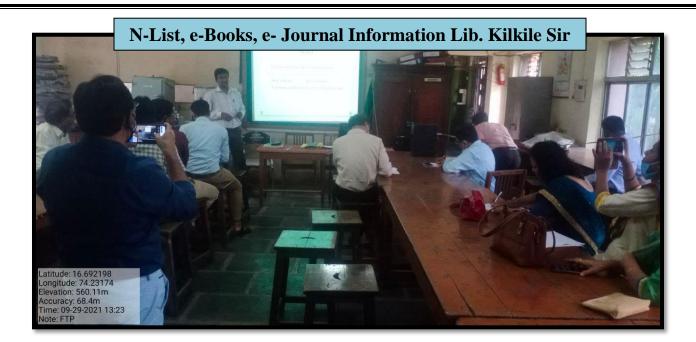

To, **Mr. D. V. Kilkile Librarian** Gopal Krishna Gokhale College, Kolhapur.

Subject: Invitation as resource person in 'Three day Faculty Training Program on Create, conduct, analysis online exam and Accessing E-resources' for Senior college Staff.

Respected Sir,

With reference to above mentioned subject I would like to invite you as a resource person in **'Three day Faculty Training Program on Create, conduct, analysis online exam and Accessing E-resources' for senior college Staff.** This program is designed for teaching faculties in Gopal Krishna Gokhle College, Kolhapur, on **29/09/2021.** I request you to accept our invitation and guide our teaching faculties.

Day and time: 29/09/2021

Time: 11.30 AM-12.30 AM.

Venue: Department Of Zoology,

Gopal Krishna Gokhle College, Kolhapur.

Yours Faithfully,

Principal, Gopal Krishna Gokhle College, Kolhapur.

'B' Ward, Subhash Road, Kolhapur Pin- 416 012. P. Box. No.-3
 Phone No- (0231) 2642540 /2642340
 NAAC Accredited "B" (C.G.P.A. 2.85) 2<sup>nd</sup> Cycle

Dr. P.K. Patil, Principal, GKG College Kolhapur and Dr. D. V. Avale, NAAC Coordinator, GKG College, Kolhapur, felicitated the resource persons on three day. Dr. P. P. Sutar Head, Department of Chemistry, GKG College, and Kolhapur introduced the speaker and the topic of the faculty program. At session I, resource person Dr. N. R. Mane discussed the use of wise app, admitting the students, conduct online subjective and objective test, generating online result of students and shearing to students. At session II, Mr. D. K. Narale, discussed the creating google form, online survey, conducting online MCQ test in google form, creating online and shearing profile etc. At session II, Mr. D. V. Kilkile demonstrated how to accesses the e-books in GKG library app, searching and downloads of research papers and various online tests.