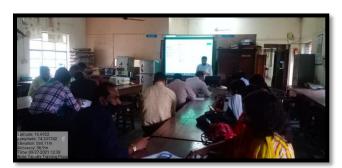

# **Activity Report**

Gopal Krisha Gokhale College, Kolhapur had organized "**Three Day Faculty Training Program on 'Create, conduct, analysis online exam and Accessing E-resources'' for Senior college Teaching Staff**" at 27/09/2021 to 29/09/2021. The resource person for the program was Dr. N. R. Mane, Asst. Professor, Department of Zoology, GKG Kolhapur, Mr. D. K. Narale, Asst. Professor, Department of chemistry, GKG Kolhapur, Mr. D. V. Kilkile, Liberian, GKG Kolhapur.

Dr. P.K. Patil, Principal, GKG College Kolhapur and Dr. D. V. Avale, NAAC Coordinator, GKG College, Kolhapur, felicitated the resource persons on three day. Dr. P. P. Sutar Head, Department of Chemistry, GKG College, and Kolhapur introduced the speaker and the topic of the faculty program. At session I, resource person Dr. N. R. Mane discussed the use of wise app, admitting the students, conduct online subjective and objective test, generating online result of students and shearing to students. At session II, Mr. D. K. Narale, discussed the creating google form, online survey, conducting online MCQ test in google form, creating online and shearing profile etc. At session II, Mr. D. V. Kilkile demonstrated how to accesses the e-books in GKG library app, searching and downloads of research papers and various online tests.