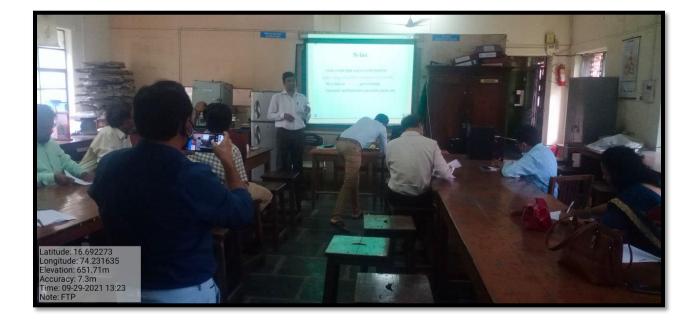

To, **Mr. D. V. Kilkile Librarian** Gopal Krishna Gokhale College, Kolhapur.

Subject: Invitation as resource person in 'Three day Faculty Training Program on Create, conduct, analysis online exam and Accessing E-resources' for Senior college Staff.

Respected Sir,

With reference to above mentioned subject I would like to invite you as a resource person in **'Three day Faculty Training Program on Create, conduct, analysis online exam and Accessing E-resources' for senior college Staff.** This program is designed for teaching faculties in Gopal Krishna Gokhle College, Kolhapur, on **29/09/2021.** I request you to accept our invitation and guide our teaching faculties.

Day and time: 29/09/2021

Time: 11.30 AM-12.30 AM.

Venue: Department Of Zoology,

Gopal Krishna Gokhle College, Kolhapur.

Yours Faithfully,

Principal, Gopal Krishna Gokhle College, Kolhapur.

'B' Ward, Subhash Road, Kolhapur Pin- 416 012. P. Box. No.-3
 Phone No- (0231) 2642540 /2642340
 NAAC Accredited "B" (C.G.P.A. 2.85) 2<sup>nd</sup> Cycle

Dr. P.K. Patil, Principal, GKG College Kolhapur and Dr. D. V. Avale, NAAC Coordinator, GKG College, Kolhapur, felicitated the resource persons on three day. Dr. P. P. Sutar Head, Department of Chemistry, GKG College, and Kolhapur introduced the speaker and the topic of the faculty program. At session I, resource person Dr. N. R. Mane discussed the use of wise app, admitting the students, conduct online subjective and objective test, generating online result of students and shearing to students. At session II, Mr. D. K. Narale, discussed the creating google form, online survey, conducting online MCQ test in google form, creating online and shearing profile etc. At session II, Mr. D. V. Kilkile demonstrated how to accesses the e-books in GKG library app, searching and downloads of research papers and various online tests.