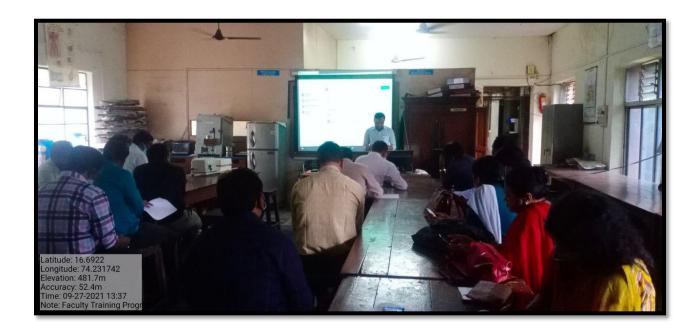

# **Activity Report**

Gopal Krisha Gokhale College, Kolhapur had organized "**Three Day Faculty Training Program on 'Create, conduct, analysis online exam and Accessing E-resources'' for Senior college Teaching Staff**" at 27/09/2021 to 29/09/2021. The resource person for the program was Dr. N. R. Mane, Asst. Professor, Department of Zoology, GKG Kolhapur, Mr. D. K. Narale, Asst. Professor, Department of chemistry, GKG Kolhapur, Mr. D. V. Kilkile, Liberian, GKG Kolhapur.

Dr. P.K. Patil, Principal, GKG College Kolhapur and Dr. D. V. Avale, NAAC Coordinator, GKG College, Kolhapur, felicitated the resource persons on three day. Dr. P. P. Sutar Head, Department of Chemistry, GKG College, and Kolhapur introduced the speaker and the topic of the faculty program. At session I, resource person Dr. N. R. Mane discussed the use of wise app, admitting the students, conduct online subjective and objective test, generating online result of students and shearing to students. At session II, Mr. D. K. Narale, discussed the creating google form, online survey, conducting online MCQ test in google form, creating online and shearing profile etc. At session II, Mr. D. V. Kilkile demonstrated how to accesses the e-books in GKG library app, searching and downloads of research papers and various online tests.