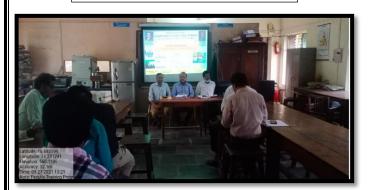

# **Activity Report**

Gopal Krisha Gokhale College, Kolhapur had organized "**Three Day Faculty Training Program on 'Create, conduct, analysis online exam and Accessing E-resources'' for Senior college Teaching Staff**" at 27/09/2021 to 29/09/2021. The resource person for the program was Dr. N. R. Mane, Asst. Professor, Department of Zoology, GKG Kolhapur, Mr. D. K. Narale, Asst. Professor, Department of chemistry, GKG Kolhapur, Mr. D. V. Kilkile, Liberian, GKG Kolhapur.

Dr. P.K. Patil, Principal, GKG College Kolhapur and Dr. D. V. Avale, NAAC Coordinator, GKG College, Kolhapur, felicitated the resource persons on three day. Dr. P. P. Sutar Head, Department of Chemistry, GKG College, and Kolhapur introduced the speaker and the topic of the faculty program. At session I, resource person Dr. N. R. Mane discussed the use of wise app, admitting the students, conduct online subjective and objective test, generating online result of students and shearing to students. At session II, Mr. D. K. Narale, discussed the creating google form, online survey, conducting online MCQ test in google form, creating online and shearing profile etc. At session II, Mr. D. V. Kilkile demonstrated how to accesses the e-books in GKG library app, searching and downloads of research papers and various online tests.

#### Inauguration

**Resource Speaker: Dr. N. R.** 