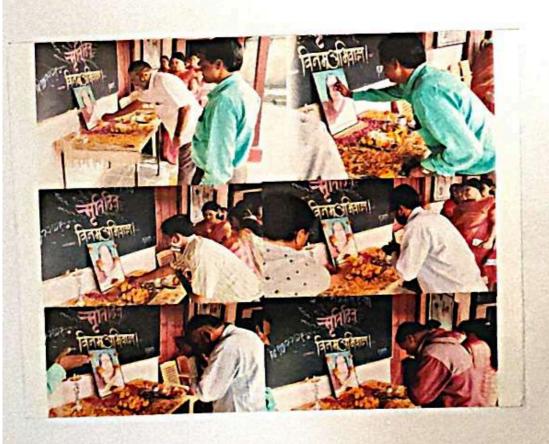

## श्रीमती सुशिलादेवी मल्हारराव देसाई युवती सचेतना फौडेशन श्रीमती सुशिलादेवी देसाई स्मृतिदिन

### अहवाल लेखन

शिक्षण प्रसारक मंडळ कोल्हापूर संचलीत श्री शाहू हायस्कूल ज्युनि.कॉलेज कागल येथे दि.१७/०२/२०२१ रोजी श्रीमती सुशिलादेवी देसाई तथा आईसाहेब यांचा स्मृतिदिन अतिशय उत्साहात साजरा करण्यात आला.या प्रसंगी अध्यक्ष प्रशालेचे प्राचार्य श्री जे.डी.पाटील सर उपमुख्याध्यापक श्री.एल.एस.डेळेकर पर्यवेधिका सौ.एस.ए.कुलकर्णी तसेच तंत्रविभाग प्रमुख श्री देशमुख सर प्रशालेतील सर्व शिक्षक शिक्षिका,शिक्षकेतर कर्मचारी विद्यार्थी वृंद उपस्थित होते.

प्रथम आईसाहेबांच्या प्रतिमेचे पूजन अध्यक्ष श्री पाटील सर यांच्या हस्ते झाले व इतर मान्यवरांनी पुष्पांजली अर्पण केली तद्नंतर प्रशालेतील पर्यवेक्षिका सौ.कुलकर्णी मॅडम यांनी आई साहेबांच्या कार्यकर्तृत्वाविषयी माहिती सांगितली.यानंतर मातृसंस्था असलेल्या गोखले कॉलेज मध्ये श्रीमती सुशिलादेवी मल्हारख देसाई युवती सचेतना फौंडेशन ची शाखा श्री शाहू हायस्कूल ज्युनि.कॉलेज मध्ये नव्याने सुरु करण्यात आली त्याचं उद्गाटन प्रशालेचे प्राचार्य श्री जे.डी.पाटील सर यांचे हस्ते घेण्यात आले.