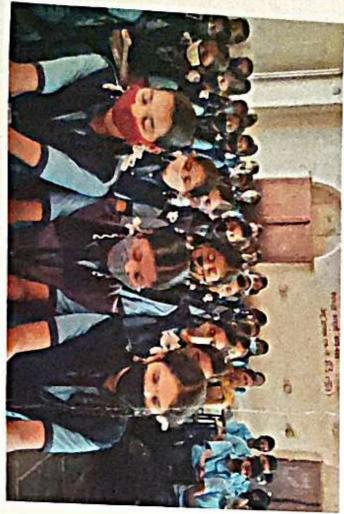

## -: अहवाल लेखन :-

शिक्षण प्रसारक मंडळ, कोल्हापूर संचलित श्री शाहू हायस्कूल-ज्युनिअर कॉलेज कागल येथे दि. 08/03/2021 रोजी 8 मार्च जागतिक महिला दिन अतिशय उत्साहाने साजरा करण्यात आला. या प्रसंगी अध्यक्ष प्रशालेचे प्राचार्य श्री. जे. डी. पाटील सर तसेच प्रमुख्या पान्हुण्या लामलेल्या ॲड. निता मगदूम मॅडम कॉलेजचे उपप्राचार्य, बी. के. मडिवाळ सर उपमुख्याध्यापक श्री. एल. एस. डेळेकर सर प्रशालेतील सर्व शिक्षक, शिक्षिका, शिक्षकेत्तर कर्मचारी सर्व विद्यार्थी वृंद उपस्थित होते.

प्रथम राजमाता जिजाऊ व क्रांतिज्योती सावित्रीबाई फुले यांच्या प्रतिमेचे पूजन व दिपप्रज्वलन प्रमुख पाहुण्या ॲड. निता मगदूम मॅडम यांच्या हस्ते झाले व इतर शिक्षिका-महिला वर्गांनी पुष्पांजली अर्पण केली. अशा प्रकारे कार्यक्रमाची सुरुवात झाली.