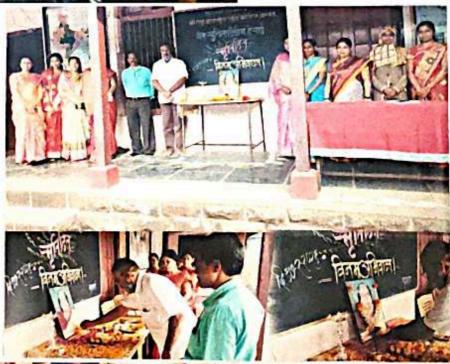

# !! उद्घाटन सोहळा समारंभ !!

अध्यक्ष :- मा. मुख्याध्यापक श्री. जे. डी. पाटील सर

प्रमुख उपस्थिती :- उपप्राचार्य, श्री. मडिवाल बी. के. सर

वेळ :- दि. १७ फेब्रुवारी २०२१, सकाळी ८:३० वाजता

> स्थळ :- महाविद्यालयाचे प्रांगण

## -: कार्यक्रम पत्रिका :-

- मा. अध्यक्षा, मान्यवरांचे प्राचार्यासह आगमन व स्थानग्रहण
- व्यासपीठावर आई साहेबांच्या फोटोला पुष्पहार अर्पण - मा. प्राचार्य मा. उपप्राचार्याच्या हस्ते
- प्रास्ताविक मा. उपप्राचार्य मिडवाल बी. के. सर
- आईसाहेबांच्या जीवन परिचय प्रा. सौ. पाटील एस. एस.
- अध्यक्षीय भाषण प्राचार्य, आदरणीय श्री. जे. डी. पाटील सर
- आभार प्रा. श्री. साळवी बी. एम.
- सूत्रसंचालन प्रा. श्री. गिरी एन. एन.

#### अहवाल

श्रीमती सुशिलादेवी मल्हारराव देसाई युवती सचेतना फौंडेशन शाखेचे उद्रघाटन. अहवाल - श्रीमती सुशिलादेवी मल्हारराव देसाई यांच्या स्मरणार्थ दिनांक १७/०२/२०२१ रोजी श्री शाहू हायस्कूल ज्युनिअर कॉलेज मध्ये गोपाळराव गोखले महाविद्यालयाच्या प्रा.व संस्थेच्या प्रशासन अधिकारी डॉ. मंजिरीताई देसाई मोरे यांच्या प्रेरणेने झालेल्या स्शिलादेवी मल्हारराव देसाई युवती सचेतना फौंडेशन शाखेचा उद्घाटन सोहळा काॅलेजच्या प्रांगणात पार पडला. शिक्षण प्रसारित मंडळ कोल्हापूर संचलित श्री शाह हायस्कूल ज्युनिअर काॅलेज कागल येथे सुशिलादेवी मल्हारराव देसाई स्मृतिदिन व सुशिलादेवी मल्हारराव देसाई युवती सचेतना फौंडेशन कोल्हापूर शाखा श्री शाह हायस्कूल ज्युनिअर कॉलेज येथे संयुक्त कार्यक्रम मोठ्या उत्साहात संपन्न झाला.अध्यक्षस्थानी कॉलेजचे प्राचार्य आदरणीय श्री जे.डी.पाटील सर उपस्थित होते. शिक्षण महर्षी एम.आर.देसाई यांच्या पत्नी श्रीमती सुशिलादेवी यांच्या प्रतिमेचे पूजन व पुष्पहार मान्यवरांच्या हस्ते अर्पण करण्यात आला. या कार्यक्रमाचे प्रास्ताविक व सूत्रसंचालन प्रा.श्री गिरी एन.एन.यांनी केले.व्याख्याता प्रा.सौ.पाटील एस.एस.यांनी युवती सचेतना फौंडेशनच्या उदिष्टावर प्रकाश टाकून आईसाहेबांच्या जीवनकार्याची माहिती दिली.तसेच मा. प्राचार्य श्री जे.डी.पाटील सर यांनी अध्यक्षिय मनोगत व्यक्त केले. याप्रसंगी मा.प्राचार्य श्री जे.डी.पाटील सर, उपमुख्याध्यापक आदरणीय श्री बाळ डेळेकर सर, उपप्राचार्य श्री बी.के.मडीवाळ सर, पर्यवेक्षिका सौ.एस.ए.कुलकर्णी मंडम आदी मान्यवरांसह सर्व शिक्षक, शिक्षिका,शिक्षकेत्तर कर्मचारी व विद्यार्थी उपस्थित होते.