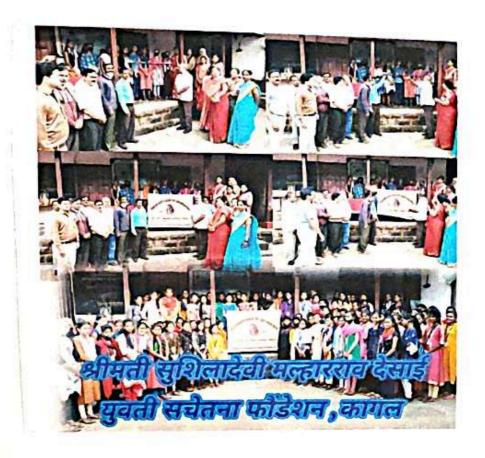

# श्री. शाहू हायस्कूल, ज्युनि. कॉलेज, कागल. श्रीमती सुशिलादेवी मल्हारराव देसाई युवती सवेतना फौडेशन

# !! उद्घाटन सोहळा समारंभ !!

अध्यक्ष :- मा. मुख्याध्यापक श्री. जे. डी. पाटील सर

प्रमुख उपस्थिती :- उपप्राचार्य, श्री. मडिवाल बी. के. सर

वेळ :- दि. १७ फेब्रुवारी २०२१, सकाळी ८:३० वाजता

> स्थळ :- महाविद्यालयाचे प्रांगण

#### अहवाल

श्रीमती सुशिलादेवी मल्हारराव देसाई युवती सचेतना फौंडेशन शाखेचे उद्रघाटन. अहवाल - श्रीमती सुशिलादेवी मल्हारराव देसाई यांच्या स्मरणार्थ दिनांक १७/०२/२०२१ रोजी श्री शाहू हायस्कूल ज्युनिअर कॉलेज मध्ये गोपाळराव गोखले महाविद्यालयाच्या प्रा.व संस्थेच्या प्रशासन अधिकारी डॉ. मंजिरीताई देसाई मोरे यांच्या प्रेरणेने झालेल्या स्शिलादेवी मल्हारराव देसाई युवती सचेतना फौंडेशन शाखेचा उद्घाटन सोहळा काॅलेजच्या प्रांगणात पार पडला. शिक्षण प्रसारित मंडळ कोल्हापूर संचलित श्री शाह हायस्कूल ज्युनिअर काॅलेज कागल येथे सुशिलादेवी मल्हारराव देसाई स्मृतिदिन व सुशिलादेवी मल्हारराव देसाई युवती सचेतना फौंडेशन कोल्हापूर शाखा श्री शाह हायस्कूल ज्युनिअर कॉलेज येथे संयुक्त कार्यक्रम मोठ्या उत्साहात संपन्न झाला.अध्यक्षस्थानी कॉलेजचे प्राचार्य आदरणीय श्री जे.डी.पाटील सर उपस्थित होते. शिक्षण महर्षी एम.आर.देसाई यांच्या पत्नी श्रीमती सुशिलादेवी यांच्या प्रतिमेचे पूजन व पुष्पहार मान्यवरांच्या हस्ते अर्पण करण्यात आला. या कार्यक्रमाचे प्रास्ताविक व सूत्रसंचालन प्रा.श्री गिरी एन.एन.यांनी केले.व्याख्याता प्रा.सौ.पाटील एस.एस.यांनी युवती सचेतना फौंडेशनच्या उदिष्टावर प्रकाश टाकून आईसाहेबांच्या जीवनकार्याची माहिती दिली.तसेच मा. प्राचार्य श्री जे.डी.पाटील सर यांनी अध्यक्षिय मनोगत व्यक्त केले. याप्रसंगी मा.प्राचार्य श्री जे.डी.पाटील सर, उपमुख्याध्यापक आदरणीय श्री बाळ डेळेकर सर, उपप्राचार्य श्री बी.के.मडीवाळ सर, पर्यवेक्षिका सौ.एस.ए.कुलकर्णी मंडम आदी मान्यवरांसह सर्व शिक्षक, शिक्षिका,शिक्षकेत्तर कर्मचारी व विद्यार्थी उपस्थित होते.