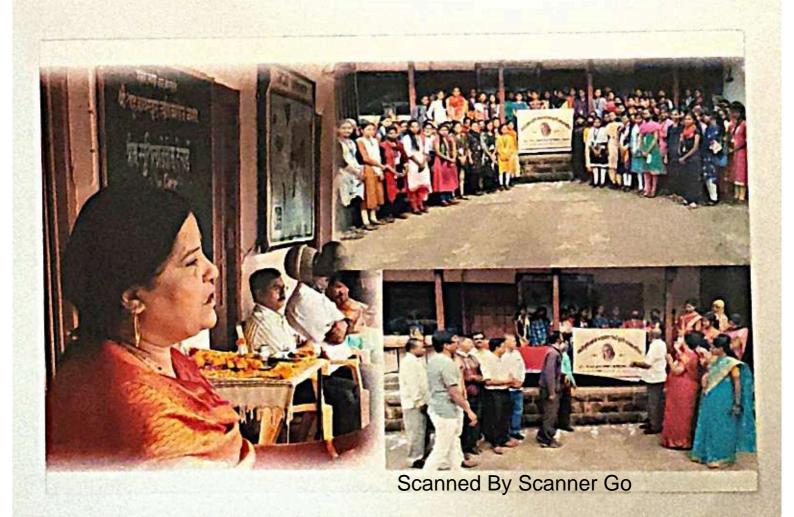

## श्री. शाहू हायस्कूल, ज्युनि. कॉलेज, कागल. श्रीमती सुशिलादेवी मल्हारयव देसाई युवती संवेतना फौडेशन उद्घाटन सोहळा समारंभ

### अहवाल

श्रीमती सुशिलादेवी मल्हारराव देसाई युवती सचेतना फौंडेशन शाखेचे उद्रघाटन. अहवाल - श्रीमती सुशिलादेवी मल्हारराव देसाई यांच्या स्मरणार्थ दिनांक १७/०२/२०२१ रोजी श्री शाह हायस्कूल ज्युनिअर कॉलेज मध्ये गोपाळराव गोखले महाविद्यालयाच्या प्रा.व संस्थेच्या प्रशासन अधिकारी डॉ. मंजिरीताई देसाई मोरे यांच्या प्रेरणेने झालेल्या सुशिलादेवी मल्हारराव देसाई युवती सचेतना फौंडेशन शाखेचा उद्रघाटन सोहळा कॉलेजच्या प्रांगणात पार पडला. शिक्षण प्रसारित मंडळ कोल्हापूर संचलित श्री शाहू हायस्कूल ज्युनिअर कॉलेज कागल येथे सुशिलादेवी मल्हारराव देसाई स्मृतिदिन व सुशिलादेवी मल्हारराव देसाई युवती सचेतना फौंडेशन कोल्हापूर शाखा श्री शाहू हायस्कूल ज्युनिअर कॉलेज येथे संयुक्त कार्यक्रम मोठ्या उत्साहात संपन्न झाला.अध्यक्षस्थानी कॉलेजचे प्राचार्य आदरणीय श्री जे.डी.पाटील सर उपस्थित होते. शिक्षण महर्षी एम.आर.देसाई यांच्या पत्नी श्रीमती सुशिलादेवी यांच्या प्रतिमेचे पूजन व पुष्पहार मान्यवरांच्या हस्ते अर्पण करण्यात आला. या कार्यक्रमाचे प्रास्ताविक व सूत्रसंचालन प्रा.श्री गिरी एन.एन.यांनी केले.व्याख्याता प्रा.सौ.पाटील एस.एस.यांनी युवती सचेतना फौंडेशनच्या उदिष्टावर प्रकाश टाकून आईसाहेबांच्या जीवनकार्याची माहिती दिली.तसेच मा. प्राचार्य श्री जे.डी.पाटील सर यांनी अध्यक्षिय मनोगत व्यक्त केले. याप्रसंगी मा.प्राचार्य श्री जे.डी.पाटील सर, उपमुख्याध्यापक आदरणीय श्री बाळ डेळेकर सर, उपप्राचार्य श्री बी.के.मडीवाळ सर, पर्यवेक्षिका सौ.एस.ए.कुलकर्णी मॅडम आदी मान्यवरांसह सर्व शिक्षक, शिक्षिका,शिक्षकेत्तर कर्मचारी व विद्यार्थी उपस्थित होते.