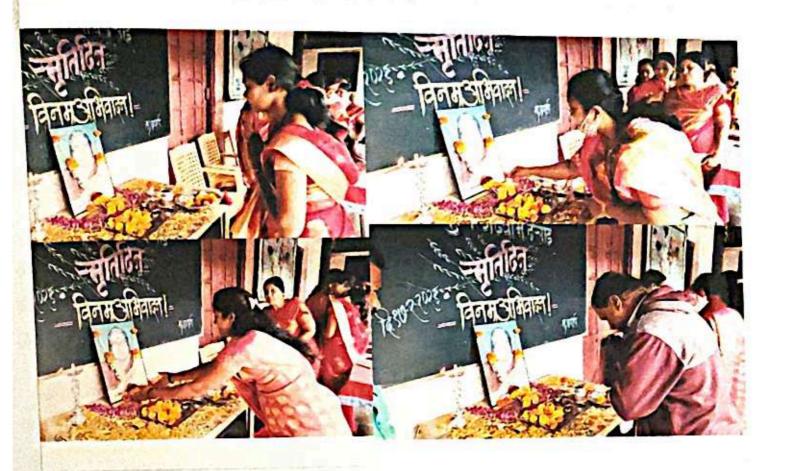

### अहवाल लेखन

शिक्षण प्रसारक मंडळ कोल्हापूर संचलीत श्री शाहू हायस्कूल ज्युनि.कॉलेज कागल येथे दि.१७/०२/२०२१ रोजी श्रीमती सुशिलादेवी देसाई तथा आईसाहेब यांचा स्मृतिदिन अतिशय उत्साहात साजरा करण्यात आला.या प्रसंगी अध्यक्ष प्रशालेचे प्राचार्य श्री जे.डी.पाटील सर उपमुख्याध्यापक श्री.एल.एस.डेळेकर पर्यवेधिका सौ.एस.ए.कुलकर्णी तसेच तंत्रविभाग प्रमुख श्री देशमुख सर प्रशालेतील सर्व शिक्षक शिक्षिका,शिक्षकेतर कर्मचारी विद्यार्थी वृंद उपस्थित होते.

प्रथम आईसाहेबांच्या प्रतिमेचे पूजन अध्यक्ष श्री पाटील सर यांच्या हस्ते झाले व इतर मान्यवरांनी पुष्पांजली अर्पण केली तद्नंतर प्रशालेतील पर्यवेक्षिका सौ.कुलकर्णी मॅडम यांनी आई साहेबांच्या कार्यकर्तृत्वाविषयी माहिती सांगितली.यानंतर मातृसंस्था असलेल्या गोखले कॉलेज मध्ये श्रीमती सुशिलादेवी मल्हारख देसाई युवती सचेतना फौंडेशन ची शाखा श्री शाहू हायस्कूल ज्युनि.कॉलेज मध्ये नव्याने सुरु करण्यात आली त्याचं उद्गाटन प्रशालेचे प्राचार्य श्री जे.डी.पाटील सर यांचे हस्ते घेण्यात आले.