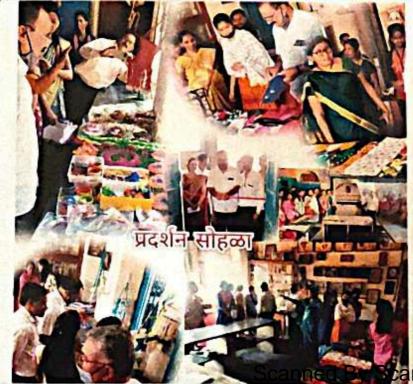

## !! जागतिक महिला दिन !! ०८ मार्च २०२१

सोमवार दि. ०८/०३/२०२१

वेळ : सकाळी ७.४७ वा.

## -: कार्यक्रम पत्रिका :-

🕨 प्रतिमा यूजन व दिप प्रज्वलन :-

मा, प्राचार्य, उपप्राचार्य, प्रमुख पाहुण्या व मान्यवर यांचे शुभ हस्ते

प्रास्ताविक :- कु. एस. डी. संकाण्णा मॅडम

🕨 प्राध्यापक मनोगत :- प्रा. सी. सावंत डी. पी.

🕨 प्रमुख व्याख्यात्या :- ॲड. नीता मगदुम मॅडम

बिक्षास वितरण :- १. रांगोळी स्पर्धा २. हस्त कौशल्य वस्तु

🕨 अध्यक्षायी मनोगत :- मा. प्रायार्च श्री. जे. डी. पाटील सर

🕨 आभार :- प्रा. सौ. एन. सी. सोनवणे मॅडम

ठिकाण :- कॉलेज प्रांगणात

## -: अहवाल लेखन :-

शिक्षण प्रसारक मंडळ, कोल्हापूर संचलित श्री शाहू हायस्कूल-ज्युनिअर कॉलेज कागल येथे दि. 08/03/2021 रोजी 8 मार्च जागतिक महिला दिन अतिशय उत्साहाने साजरा करण्यात आला. या प्रसंगी अध्यक्ष प्रशालेचे प्राचार्य श्री. जे. डी. पाटील सर तसेच प्रमुख्या पान्हुण्या लामलेल्या ॲड. निता मगदूम मॅडम कॉलेजचे उपप्राचार्य, बी. के. मडिवाळ सर उपमुख्याध्यापक श्री. एल. एस. डेळेकर सर प्रशालेतील सर्व शिक्षक, शिक्षिका, शिक्षकेत्तर कर्मचारी सर्व विद्यार्थी वृंद उपस्थित होते.