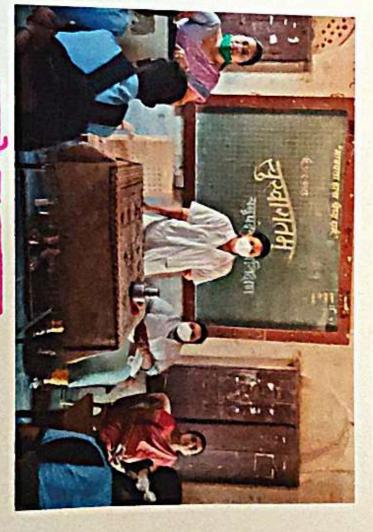

8 मार्च जागतिक महिला दिनांचे प्रास्ताविक मा. कु. एस. डी. संकाण्णा मॅडम यांनी प्रमुख पाहुण्या ॲड निता मगदूम मॅडम यांच्या कार्याचा आढावा घेतला. त्यामध्ये ॲड सी. निता शिवाजीराव मगदूम (नोटरी-भारत सरकार) शिक्षण-बी.एस्सी.एल.एल.बी. (स्पे.) एल.एलल.एम.(पुणे) ॲडव्होकेट व नोटरी (भारत सरकार) तसेच कागल तालुका वकील बार असोसिएशन, कागलच्या त्या उपाध्यक्षा आहेत. महिला दक्षता समितीच्या त्या सदस्या आहेत. महिला तक्रार निवारण समिती, मोफत कायदा सल्ला केंद्र, महिला समूपदेशनन केंद्र, संजय गांधी निराधार योजनांच्या त्या सदस्या आहेत. स्त्री-भूण हत्या, स्त्री-पुरूष समानता व लेक वाचवा या विषयांवर बरीच

प्रबोधनपर व्याख्याने दिलेली आहेत. विविध दैनिके, नियतकालिके यामधून विविध विषयांवरील लेख प्रसिध्द, कविता लेखन स्पर्धात बरीच बक्षिसे मिळाली आहेत.

महिला दिनाचे औचित्य साघून श्रीमती सुशीलादेवी मल्ल्हारराव देसाई युवती सचेतना फाँडेशन व्यावतीने घेण्यात आलेल्या रांगोळी स्पर्धा आणि हस्तकाँशल्य वस्तू निर्मिती स्पर्धेतील विजेत्या विद्यार्थीनींना मान्यवरांच्या हस्ते रोख पारितोषिक (बक्षीस) देऊन सन्मानित करण्यात आले. रांगोळी व हस्तकला स्पर्धेतील विजेत्यांना उत्स्फूर्तपणे बक्षीस उपप्राचार्य, बी.के, मिडवाल सर व प्रा. घोरपडे सर यांनी एक हजार रूपये निधी जमा केला. विशेषतांहा त्यांचेही आमार. प्रा.सौ. सावंत मेंडम यांनी हिंदी मधून 'वर्तमान परिस्थिती में नारी को आगा बढने के लिए शिक्षा के साथ—साथ अपनी सेहत और बाकी चीजों के तरफ भी ध्यान देना जरूरी हैं असा संदेश दिला. कार्यक्रमाच्या प्रमुख पाहुण्या अंड. निता मगदूम मंडम यांनी ऐतिहासीक स्त्री शक्तीचे एक—एक उदाहरण देवून तिच्या अगाद्य शक्तीची कत्वृत्वाचे महत्व पटवून दिले आणि शालेय जीवनापासूनच मुलींना त्यांच्या स्वतःची जाणीव कशा प्रकारे करून देणे गरजेचे आहे. अशी छोटी—छोटी उदाहरणे देवून पटवून दिली शिवाय स्वतःच्या व्यथा गिळून आसवं न ढाळता आपली प्रगती अविरत्यणे कशी चालू ठेवावी हे ही पटवून दिले. तसेच अनेक क्रिडा, सांस्कृतिक, सामाजिक, शैक्षणिक, राजकीय उदाहरणे देवून त्यांची यशोगाथा हळूवारपणे मुलांना सांगितली.