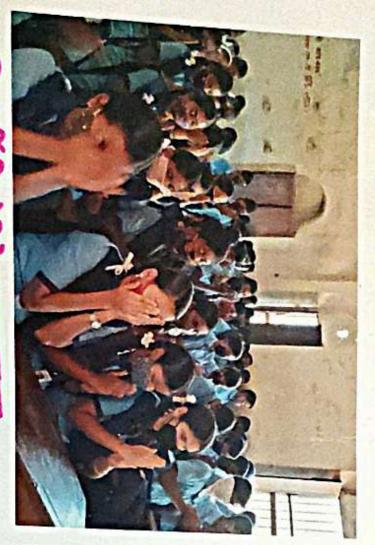

#### अहवाल

श्रीमती सुशिलादेवी मल्हारराव देसाई युवती सचेतना फौंडेशन शाखेचे उद्रघाटन. अहवाल - श्रीमती सुशिलादेवी मल्हारराव देसाई यांच्या स्मरणार्थ दिनांक १७/०२/२०२१ रोजी श्री शाहू हायस्कूल ज्युनिअर कॉलेज मध्ये गोपाळराव गोखले महाविद्यालयाच्या प्रा.व संस्थेच्या प्रशासन अधिकारी डॉ. मंजिरीताई देसाई मोरे यांच्या प्रेरणेने झालेल्या स्शिलादेवी मल्हारराव देसाई युवती सचेतना फौंडेशन शाखेचा उद्घाटन सोहळा काॅलेजच्या प्रांगणात पार पडला. शिक्षण प्रसारित मंडळ कोल्हापूर संचलित श्री शाह हायस्कूल ज्युनिअर काॅलेज कागल येथे सुशिलादेवी मल्हारराव देसाई स्मृतिदिन व सुशिलादेवी मल्हारराव देसाई युवती सचेतना फौंडेशन कोल्हापूर शाखा श्री शाह हायस्कूल ज्युनिअर कॉलेज येथे संयुक्त कार्यक्रम मोठ्या उत्साहात संपन्न झाला.अध्यक्षस्थानी कॉलेजचे प्राचार्य आदरणीय श्री जे.डी.पाटील सर उपस्थित होते. शिक्षण महर्षी एम.आर.देसाई यांच्या पत्नी श्रीमती सुशिलादेवी यांच्या प्रतिमेचे पूजन व पुष्पहार मान्यवरांच्या हस्ते अर्पण करण्यात आला. या कार्यक्रमाचे प्रास्ताविक व सूत्रसंचालन प्रा.श्री गिरी एन.एन.यांनी केले.व्याख्याता प्रा.सौ.पाटील एस.एस.यांनी युवती सचेतना फौंडेशनच्या उदिष्टावर प्रकाश टाकून आईसाहेबांच्या जीवनकार्याची माहिती दिली.तसेच मा. प्राचार्य श्री जे.डी.पाटील सर यांनी अध्यक्षिय मनोगत व्यक्त केले. याप्रसंगी मा.प्राचार्य श्री जे.डी.पाटील सर, उपमुख्याध्यापक आदरणीय श्री बाळ डेळेकर सर, उपप्राचार्य श्री बी.के.मडीवाळ सर, पर्यवेक्षिका सौ.एस.ए.कुलकर्णी मंडम आदी मान्यवरांसह सर्व शिक्षक, शिक्षिका,शिक्षकेत्तर कर्मचारी व विद्यार्थी उपस्थित होते.

### अहवाल

श्रीमती सुशिलादेवी मल्हारराव देसाई युवती सचेतना फौंडेशन शाखेचे उद्रघाटन. अहवाल - श्रीमती सुशिलादेवी मल्हारराव देसाई यांच्या स्मरणार्थ दिनांक १७/०२/२०२१ रोजी श्री शाह हायस्कूल ज्युनिअर कॉलेज मध्ये गोपाळराव गोखले महाविद्यालयाच्या प्रा.व संस्थेच्या प्रशासन अधिकारी डॉ. मंजिरीताई देसाई मोरे यांच्या प्रेरणेने झालेल्या सुशिलादेवी मल्हारराव देसाई युवती सचेतना फौंडेशन शाखेचा उद्रघाटन सोहळा कॉलेजच्या प्रांगणात पार पडला. शिक्षण प्रसारित मंडळ कोल्हापूर संचलित श्री शाहू हायस्कूल ज्युनिअर कॉलेज कागल येथे सुशिलादेवी मल्हारराव देसाई स्मृतिदिन व सुशिलादेवी मल्हारराव देसाई युवती सचेतना फौंडेशन कोल्हापूर शाखा श्री शाहू हायस्कूल ज्युनिअर कॉलेज येथे संयुक्त कार्यक्रम मोठ्या उत्साहात संपन्न झाला.अध्यक्षस्थानी कॉलेजचे प्राचार्य आदरणीय श्री जे.डी.पाटील सर उपस्थित होते. शिक्षण महर्षी एम.आर.देसाई यांच्या पत्नी श्रीमती सुशिलादेवी यांच्या प्रतिमेचे पूजन व पुष्पहार मान्यवरांच्या हस्ते अर्पण करण्यात आला. या कार्यक्रमाचे प्रास्ताविक व सूत्रसंचालन प्रा.श्री गिरी एन.एन.यांनी केले.व्याख्याता प्रा.सौ.पाटील एस.एस.यांनी युवती सचेतना फौंडेशनच्या उदिष्टावर प्रकाश टाकून आईसाहेबांच्या जीवनकार्याची माहिती दिली.तसेच मा. प्राचार्य श्री जे.डी.पाटील सर यांनी अध्यक्षिय मनोगत व्यक्त केले. याप्रसंगी मा.प्राचार्य श्री जे.डी.पाटील सर, उपमुख्याध्यापक आदरणीय श्री बाळ डेळेकर सर, उपप्राचार्य श्री बी.के.मडीवाळ सर, पर्यवेक्षिका सौ.एस.ए.कुलकर्णी मॅडम आदी मान्यवरांसह सर्व शिक्षक, शिक्षिका,शिक्षकेत्तर कर्मचारी व विद्यार्थी उपस्थित होते.