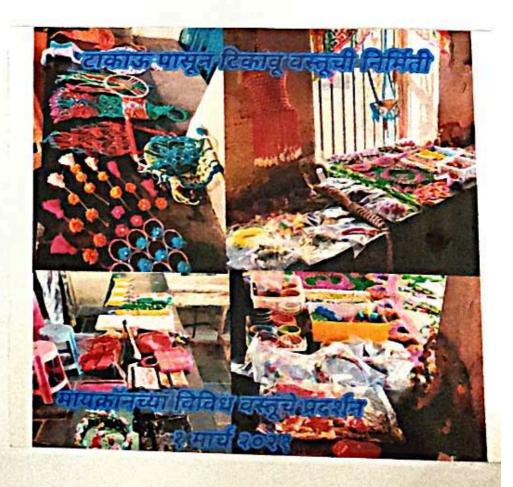

प्रबोधनपर व्याख्याने दिलेली आहेत. विविध दैनिके, नियतकालिके यामधून विविध विषयांवरील लेख प्रसिध्द, कविता लेखन स्पर्धात बरीच बक्षिसे मिळाली आहेत.

महिला दिनाचे औचित्य साघून श्रीमती सुशीलादेवी मल्ल्हारराव देसाई युवती सचेतना फाँडेशन व्यावतीने घेण्यात आलेल्या रांगोळी स्पर्धा आणि हस्तकाँशल्य वस्तू निर्मिती स्पर्धेतील विजेत्या विद्यार्थीनींना मान्यवरांच्या हस्ते रोख पारितोषिक (बक्षीस) देऊन सन्मानित करण्यात आले. रांगोळी व हस्तकला स्पर्धेतील विजेत्यांना उत्स्फूर्तपणे बक्षीस उपप्राचार्य, बी.के, मिडवाल सर व प्रा. घोरपडे सर यांनी एक हजार रूपये निधी जमा केला. विशेषतांहा त्यांचेही आमार. प्रा.सौ. सावंत मेंडम यांनी हिंदी मधून 'वर्तमान परिस्थिती में नारी को आगा बढने के लिए शिक्षा के साथ—साथ अपनी सेहत और बाकी चीजों के तरफ भी ध्यान देना जरूरी हैं असा संदेश दिला. कार्यक्रमाच्या प्रमुख पाहुण्या अंड. निता मगदूम मंडम यांनी ऐतिहासीक स्त्री शक्तीचे एक—एक उदाहरण देवून तिच्या अगाद्य शक्तीची कत्वृत्वाचे महत्व पटवून दिले आणि शालेय जीवनापासूनच मुलींना त्यांच्या स्वतःची जाणीव कशा प्रकारे करून देणे गरजेचे आहे. अशी छोटी—छोटी उदाहरणे देवून पटवून दिली शिवाय स्वतःच्या व्यथा गिळून आसवं न ढाळता आपली प्रगती अविरत्यणे कशी चालू ठेवावी हे ही पटवून दिले. तसेच अनेक क्रिडा, सांस्कृतिक, सामाजिक, शैक्षणिक, राजकीय उदाहरणे देवून त्यांची यशोगाथा हळूवारपणे मुलांना सांगितली.

या निमिताने प्रशालेमध्ये इ.८वी ते इ.१० वी च्या विद्यार्थीनीसाठी मेंहदी स्पर्धा आयोजित करण्यात आल्या होत्या.या स्पर्धा इ.५वी ते इ.७वी लहान गट व इ.८वी ते इ.१० वी मोठा गट अशा दोन गटात घेण्यात आल्या.लहान गटात एकूण ५ व मोठया गटात एकूण १२ अशा विद्यार्थीनिनी सहभाग घेतला.त्यांचे परिक्षण ज्येष्ठ शिक्षिका सौ. कुलकर्णी आर.आर.व सौ.पाटील टी.ए. तसेच कलाशिक्षक श्री सुदर्शनी एस.आर यांनी करून प्रत्येक गटात तीन कमांक काढले.या तीन कमांकाना आईसाहेबाच्या स्मृतिदिनादिवशी प्राचार्याच्या हस्ते बक्षीस प्रदान करण्यात आले. कार्यकमाने सूत्रसंचालन व बक्षीस वाचन सौ.एस.ए.फकीर यांनी केले.